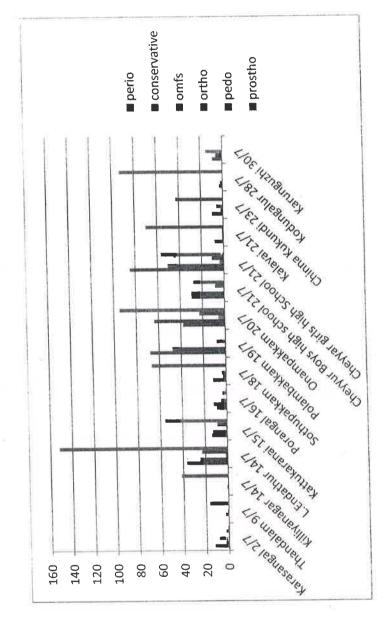

#### Details of work done:

1. Total number of patients examined: 101

2. Number if patients referred for further treatment: 101

Periodontics: 26

Conservative: 29

Oral surgery: 24

Pedodontics: 10

Prosthodontics: 12

#### Details of work done:

1. Total number of patients examined; 15

2. Number if patients referred for further treatment: 15

Periodontics: 1

Conservative:2

Oral surgery: 3

Pedodontics: 8

Prosthodontics: 0