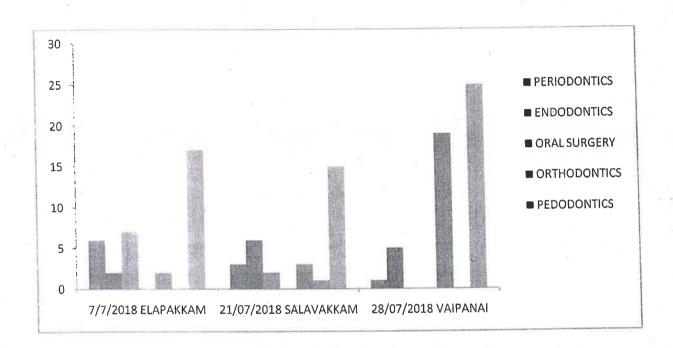

#### Details of work done:

1. Total number of patients examined: 101

2. Number if patients referred for further treatment: 101

Periodontics: 26

Conservative: 29

Oral surgery: 24

Pedodontics: 10

Prosthodontics: 12

#### Details of work done:

1. Total number of patients examined; 15

2. Number if patients referred for further treatment: 15

Periodontics: 1

Conservative:2

Oral surgery: 3

Pedodontics: 8

Prosthodontics: 0