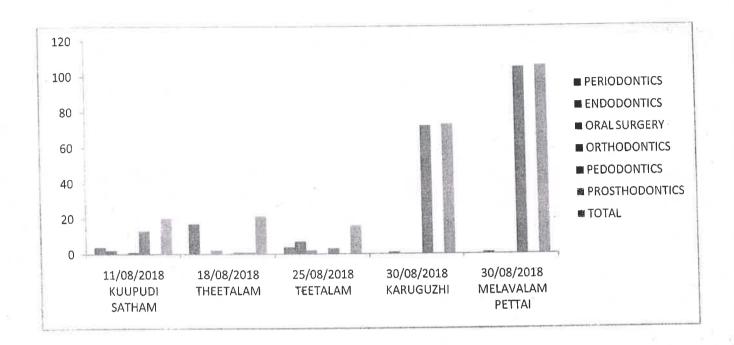

THALAM      | 17    | 7=0  | 2    | 3            | 1    | 1       | 21    |
| 25.8.18 | THEETHALAM      | 4     | 7    | 2    | ₹ <b>=</b> : | 3    |         | 16    |
| 30.8.18 | KARUNGUZHI      | *     | 1    | 0€0  |              | 72   | 74      | 73    |
| 30.8.18 | MELAVALAMPETTAI | -     | 1    | -    |              | 105  | - Tee S | 106   |
| GI      | RAND TOTAL      | 25    | 11   | 4    | 1            | 194  | 1       | 236   |

HEAD OF THE DEPARTMENT

Pr.K.V.VIJAY KUMAR, MDS Reg No.AP/A14725 \* Reader

Public Health Dentistry

PAR : 10115/19Time : 1-20pm

PRINCIPAL PRINCIPAL

S.Karthiga Kannan, MD
ADHIPARASAKTHI

DENTAL COLLEGE & HOSPITAL Hospital Road, Melmaruvathur Cheyyur Taluk, Chengalpattu District Tamil Nadu - 603 319 PRINCIPAL

## **MONTHWISE CAMP GRAPH -AUGUST 2018**





Prof.Dr.S. Karthiga Kannan, MDS.,
ADHIPARASAKTHI
DENTAL COLLEGE & HOSPITAL
Hospital Road, Melmaruvathur
Cheyyur Toluk, Chengalpartu Dibrict
Tamil Nadu - 803319

## ADHIPARASAKTHI DENTAL COLLEGE & HOSPITAL

#### MELMARUVATHUR

## DEPARTMENT OF PUBLIC HEALTH DENTISTRY

CAMP SCHEDULE
CAMP VENUE: Melavarapakkam (MAPIMS)

DATE: 30/09/2018

| S.NO  | NAME                | DEPARTMENT              | SIGNATURE | HOD SIGN |
|-------|---------------------|-------------------------|-----------|----------|
|       |                     | TEACHING STAFF          |           |          |
| 1.    | Dr. S.Veena Dharani | Public Health Dentistry | Und .     |          |
| INTER | RNS                 |                         | . 0 1 1   |          |
| 1,    | Ms. Shifa           | PHD