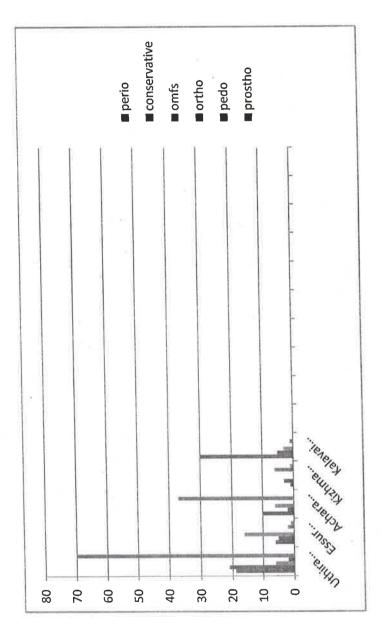

#### Details of work done:

1. Total number of patients examined: 101

2. Number if patients referred for further treatment: 101

Periodontics: 26

Conservative: 29

Oral surgery: 24

Pedodontics: 10

Prosthodontics: 12

#### Details of work done:

1. Total number of patients examined; 15

2. Number if patients referred for further treatment: 15

Periodontics: 1

Conservative:2

Oral surgery: 3

Pedodontics: 8

Prosthodontics: 0