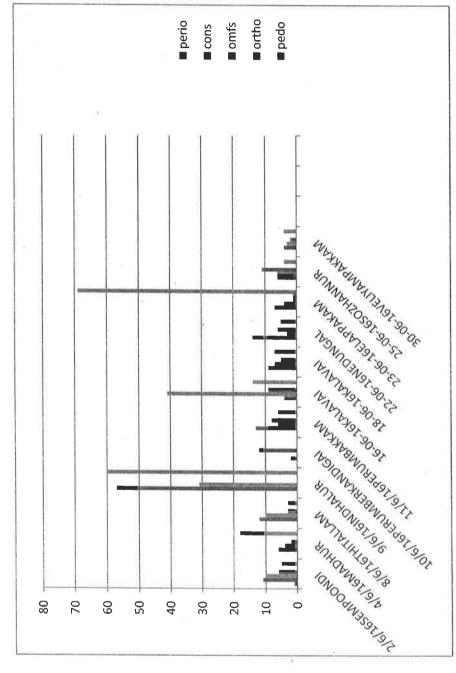

#### Details of work done:

1. Total number of patients examined: 101

2. Number if patients referred for further treatment: 101

Periodontics: 26

Conservative: 29

Oral surgery: 24

Pedodontics: 10

Prosthodontics: 12

#### Details of work done:

1. Total number of patients examined; 15

2. Number if patients referred for further treatment: 15

Periodontics: 1

Conservative:2

Oral surgery: 3

Pedodontics: 8

Prosthodontics: 0