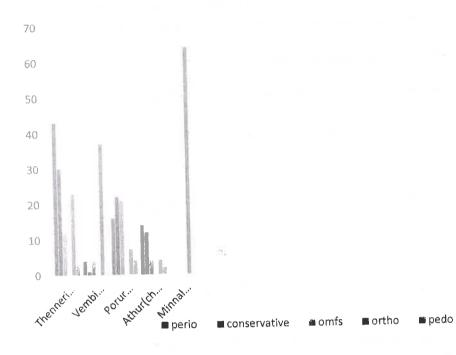

#### Details of work done:

1. Total number of patients examined: 101

2. Number if patients referred for further treatment: 101

Periodontics: 26

Conservative: 29

Oral surgery: 24

Pedodontics: 10

Prosthodontics: 12

#### Details of work done:

1. Total number of patients examined; 15

2. Number if patients referred for further treatment: 15

Periodontics: 1

Conservative:2

Oral surgery: 3

Pedodontics: 8

Prosthodontics: 0