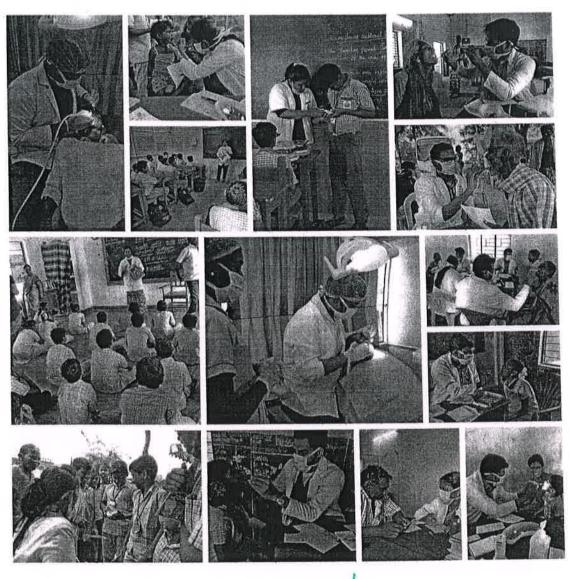

| Attur village, Chengalpet                                     | 79                        | 3                        |
| 10.  | 28.02.2020 | Government Middle School,<br>Ariyathur, Tiruvannamalai        | 102                       | 16                       |
|      | Total num  | ber of people benefitted                                      | 1158                      | 97                       |

Prof.Dr.S. Karthiga Kannan, MDS.,
ADHIPARASAKTHI
DENTAL COLLEGE & HOSPITAL
HOSPITAL CHEEFINATURE
Cheeyer Taluk, Cheegaparus Discrete
Tamil Nadu - 603 319

Dr.M. Reg

Dr.M. Dinesh Dhamodhar, MDS Reg No.TN/14974 \* Reader Public Health Dentistry

Date: Hala..... Time: .....

## ADHIPARASAKTHI DENTAL COLLEGE & HOSPITAL DEPARTMENT OF PUBLIC HEALTH DENTISTRY CAMP REPORT - 17.02.2020 - 28.02.2020



Prof.Dr.S. Karthiga Kannan, MDS.,
ADHIPARASAKTHI
DENTAL COLLEGE & HOSPITAL
Hospital Road, Melaszuvattur
Hospital Road, Melaszuvattur
Tamil Nadu: 603319



### ADHIPARASAKTHI DENTAL COLLEGE AND HOSPITAL - MELMARUVATHUR DEPARTMENT OF PUBLIC HEALTH DENTISTRY

#### MONTHLY CENSUS FOR WEEKLY CAMPS - FEBRUARY 2020

| Date       | Camp venue                | Number of patients screened |
|------------|---------------------------|-----------------------------|
| 01.02.2020 | Morapakkam                | 8                           |
| 08.02.2020 | Alapakkam, Kanchipuram    | 14                          |
| 15.02.2020 | Kalavai, Vellore          | 18                          |
| 22.02.2020 | Killiyanagar, Kanchipuram | 74                          |
| 29.02.2020 | Kalavai, Vellore          | 15