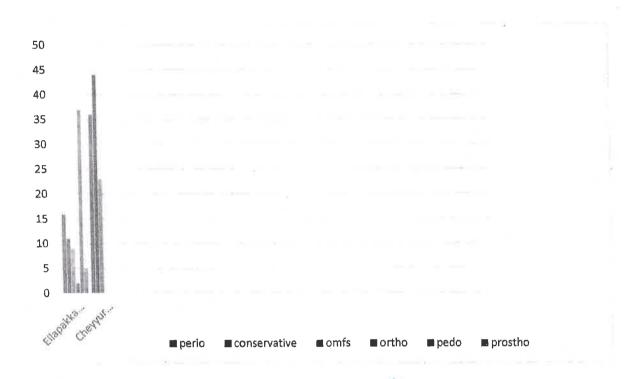

#### Details of work done:

1. Total number of patients examined: 101

2. Number if patients referred for further treatment: 101

Periodontics: 26

Conservative: 29

Oral surgery: 24

Pedodontics: 10

Prosthodontics: 12

#### Details of work done:

1. Total number of patients examined; 15

2. Number if patients referred for further treatment: 15

Periodontics: 1

Conservative:2

Oral surgery: 3

Pedodontics: 8

Prosthodontics: 0