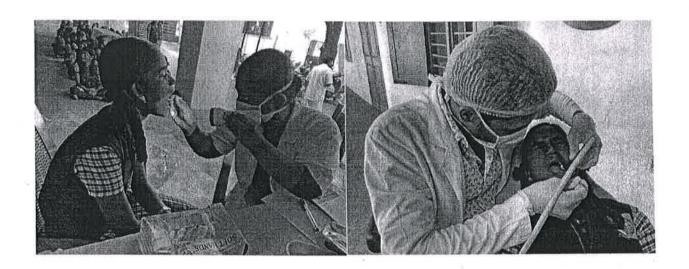

r.S.Karthiga Kannan, MDS.,
ADHIPARASAKTHI

DENTAL COLLEGE & HOSPITAL
HOSPITAL Road, Melinarusalus
Cheryur Taud, Chengalustu District
Taudi Nadu - 603 319

Dr.M. Dinesh Dhamodhar, MDS Reg No.TN/14974 \* Reader Public Health Dentistry

# Treatment(Scaling):

| Adult  |    | Pedo   |                   |
|--------|----|--------|-------------------|
| Male   | 19 | Male   | 5 <del>-</del> 32 |
| Female | 14 | Female | <u>-</u>          |
| Total  | 33 | Total  |                   |
| Total  | 33 |        | b                 |

Total no. of students screened: 218

Total no. of students treated: 33

# VELIYAMBAKKAM GOVT.HIGH SCHOOL 25.01.2020





PRINCIPAL
Prof.Dr.S.Karthiga Kannan, MDS.,
ADHIPARASAKTHI
DENTAL COLLEGE at HOSPITAL
HOSPITAL Cheryan Taluk, Cheryanta District.
Tamil Nadu - 603 312





PRINCIPAL
Prof.Dr.S.Karthiga Kannan, MDS.,
ADHIPARASAKTHI
DENTAL COLLEGE EX HOSPITAL
HOSPITAL ADHIPATURA DENTAL CHEMOSIDATURA
CHEMOSIT TAINI, Chemosidatura District
Tamil Naulo - 603 319



24. 01. loko

### ADHIPARASAKTHI DENTAL COLLEGE & HOSPITAL

#### **MELMARUVATHUR**

**CAMP VENUE:** Government Higher Secondary School, Veliambakkam

DATE: 25.01.2020

CAMP TIME: 9.15 am to 1.30 pm

Reporting time: 8.30 am

Camp vehicle starts from college by 8.30 am and will be leaving from camp venue by 2.30 pm

Camp organizer:

Camp population: School students

Expected Population: 150 students (TREATMENT CAMP)

Camp co-ordinator (teaching staff) - 1

PG Students - 2

Interns – 9

Supporting staff – 5

| S.NO  | NAME                    | DEPARTMENT              | SIGNATURE     | HOD SIGN     |
|-