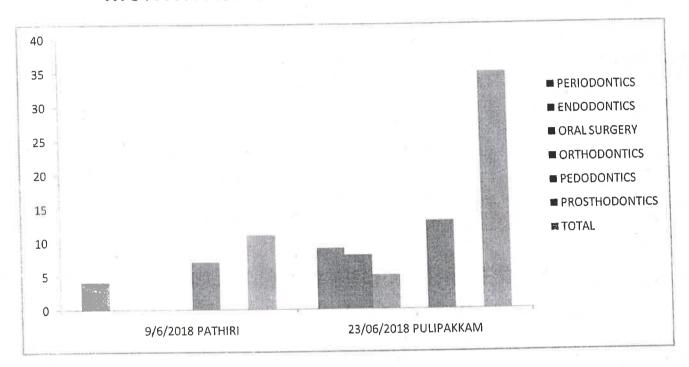

ATIENTS SCREENED- INDIVIDUAL DEPARTMENT DATA

| DATE      | VENUE      | PERIO | ENDO | OMFS | ORTHO | PEDO | PROSTHO | TOTAL |
|-----------|------------|-------|------|------|-------|------|---------|-------|
| 9.6.2018  | PATHIRI    | 4     | 0    | 0    | 0     | 7    | 0       | 11    |
| 23.6.2018 | PULIPAKKAM | 9     | 8    | 5    | 0     | 13   | 0       | 35    |
| GRAN      | D TOTAL    | 4     | 0    | 0    | 0     | 7    | 0 -     | 11    |

HEAD OF THE DEPARTMENT

Dr.K.V.VIJAY KUMAR, MD5
Reg NotAP/A14725 \* Reader
Public Health Dentistry

Date: 10/10/15/me 1/170pm

PRINCIPAL

Prof.Dr.S.Karthiga Kannan, MDS.,
ADHIPARASAKTHI

DENTAL COLLEGE 61 HOSPITAL Hospital Road, Melmaruvachur Chieyyur Taluk, Chengalpatru District Tamii Nadu - 603 319

## **MONTHWISE CAMP GRAPH- JUNE 2018**







# ADHIPARASAKTHI DENTAL COLLEGE AND HOSPITAL DEPARTMENT OF PUBLIC HEALTH DENTISTRY

CAMP DATE

: 23.06.201%

**CAMP VENUE** 

LOCAL [PULTPAKKAM]

**INTERNS POSTED** 

: Dr Hamsa & Hams 882545 7656

Dr Harichandrika K Harichandrika 8072934199

**FNA POSTED** 

: Mrs Mathiazhagi Mr Noghvoshi A Ohilagavall

All are requested to be at the college premises by 8:00 a.m.



#### DEPARTMENT OF PUBLIC HEALTH DENTISTRY ADHI PARASAKTHI DENTAL COLLEGE AND HOSPITAL, MEL MARUVATHUR **CAMP REPORT**

Date: 26.06.2018

Camp Date:23.06.2018

Camp Venue: PULIPAKKAM

#### Details of Work done:

1. Total number of patients examined: 35

2. Number of patients referred for further treatment: NIL

Periodontics: 09

Conservative: 08

Oral surgery: 05

Orthodontics: NIL

Pedodontics: 13

Prosthodontics: NIL