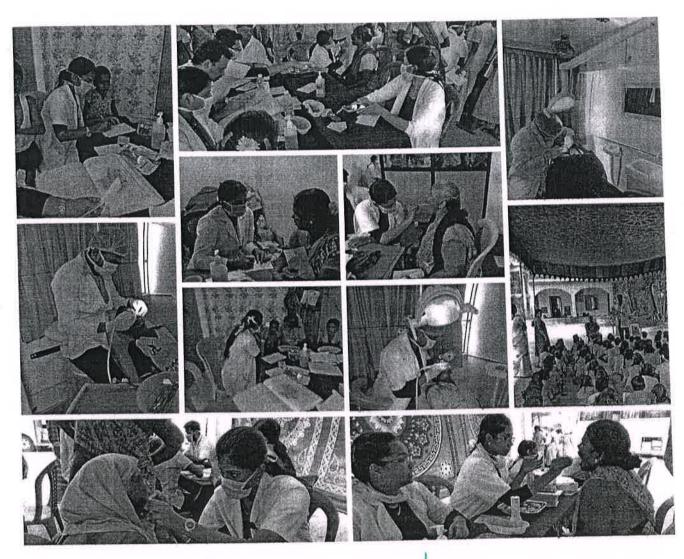

### DEPARTMENT OF PUBLIC HEALTH DENTISTRY

This is to bring to your kind notice that the following members will be attending the camp at Madhuranthagam.

Camp Date

29/12/2021

Camp Venue

Madhuranthagam, Kalyana Mandapam

Camp Time

9.00 am to 3.00 pm

Reporting time: 8.30 AM

Organizer

**MAPIMS** 

Target Population

Municipal Workers

Staff In-charge

Dr. Ebenezar, MDS

Interns name list

- 1. Kavithasree(PHD)
- 2. Kanmani(PHD)
- 3. Sinduja(PHD)
- 4. BanuPriya (Perio)
- 5. Kiruthika(PHD)

6. Muthuratchita (Oral Surgery)

FNA In charge: Ms. Pavithra

Camp co-ordinator