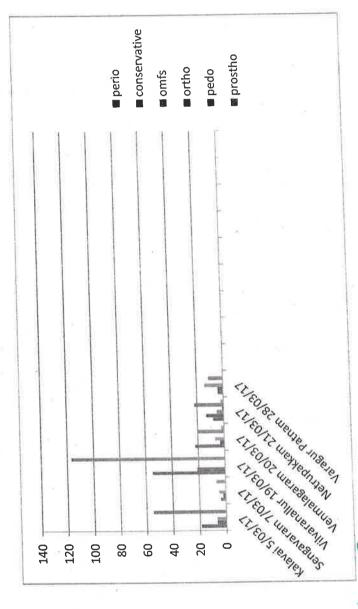

#### Details of work done:

1. Total number of patients examined: 101

2. Number if patients referred for further treatment: 101

Periodontics: 26

Conservative: 29

Oral surgery: 24

Pedodontics: 10

Prosthodontics: 12