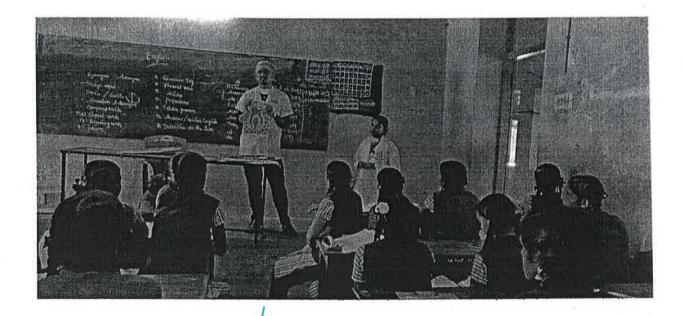

S.Karthiga Kannan, MDS.,
ADHIPARASAKTHI

DENTAL COLLEGE & HOSPITAL
HOSPITAL Road, Melinarusalus
Cheryur Taud, Chengalustu District
Taudi Nadu - 603 319

Dr.M. Dinesh Dhamodhar, MDS Reg No.TN/14974 \* Reader Public Health Dentistry

# Treatment(Scaling):

| Adult  |    | Pedo   |                   |
|--------|----|--------|-------------------|
| Male   | 19 | Male   | 5 <del>-</del> 32 |
| Female | 14 | Female | <u>-</u>          |
| Total  | 33 | Total  |                   |
| Total  | 33 |        | b                 |

Total no. of students screened: 218

Total no. of students treated: 33

# VELIYAMBAKKAM GOVT.HIGH SCHOOL 25.01.2020





PRINCIPAL
Prof.Dr.S.Karthiga Kannan, MDS.,
ADHIPARASAKTHI
DENTAL COLLEGE at HOSPITAL
HOSPITAL Cheryan Taluk, Cheryanta District.
Tamil Nadu - 603 312





PRINCIPAL
Prof.Dr.S.Karthiga Kannan, MDS.,
ADHIPARASAKTHI
DENTAL COLLEGE EX HOSPITAL
HOSPITAL ADHIPATURA DENTAL CHEMOSIDATURA
CHEMOSIT TAINI, Chemosidatura District
Tamil Naulo - 603 319



24. 01. loko

### ADHIPARASAKTHI DENTAL COLLEGE & HOSPITAL

#### **MELMARUVATHUR**

**CAMP VENUE:** Government Higher Secondary School, Veliambakkam

DATE: 25.01.2020

CAMP TIME: 9.15 am to 1.30 pm

Reporting time: 8.30 am

Camp vehicle starts from college by 8.30 am and will be leaving from camp venue by 2.30 pm

Camp organizer:

Camp population: School students

Expected Population: 150 students (TREATMENT CAMP)

Camp co-ordinator (teaching staff) - 1

PG Students - 2

Interns – 9

Supporting staff – 5

| S.NO  | NAME                    | DEPARTMENT              | SIGNATURE     | HOD SIGN     |
|---